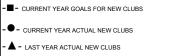

#### GOALS AND ACTUAL MEMBERS CUMULATIVE

| - CURRENT YEAR GOALS FOR NEW |  |
|------------------------------|--|
| MEMBERS                      |  |

- CURRENT YEAR ACTUAL MEMBERS

- ▲ - LAST YEAR ACTUAL MEMBERS

| Members               |                    |                                     |                    |                  |  |  |  |
|-----------------------|--------------------|-------------------------------------|--------------------|------------------|--|--|--|
| RESULTS FOR 2014-2015 |                    |                                     |                    |                  |  |  |  |
| QUARTER               | NEW MEMBER<br>GOAL | CHARTER AND<br>NEW MEMBERS<br>ADDED | DROPPED<br>MEMBERS | NET<br>GAIN/LOSS |  |  |  |
| JULY/AUG/SEPT         | 0                  | 31                                  | 42                 | -11              |  |  |  |
| OCT/NOV/DEC           | 0                  | 33                                  | 26                 | 7                |  |  |  |
| JAN/FEB/MAR           | 0                  | 0                                   | 0                  | 0                |  |  |  |
| APR/MAY/JUNE          | 0                  | 0                                   | 0                  | 0                |  |  |  |